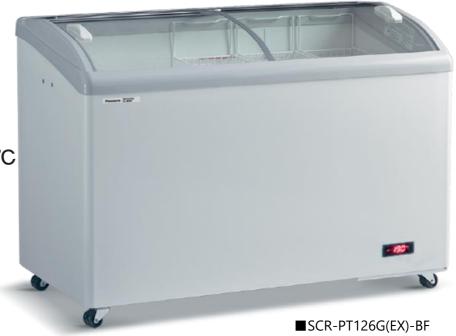

## Freezer SCR-PT126G(EX)-BF

Panasonic Freezer is designed for frozen food and ice cream which is for commercial used as mini-mart and convenience store

### **FEATURES**

- The superior pull-down performance
- Inside temperature -18~-23°C
- Glass-slide door freezer

**External Dimension (mm)** 

W 1250 × D 650 × H 890

**Capacity (Effective)** 

278 Liter

#### **Technical data**

| Model             | Extermal dimension    | Capacity (Effective) | Performance                                   | Weight |
|-------------------|-----------------------|----------------------|-----------------------------------------------|--------|
| SCR-PT126G(EX)-BF | W1250x D650x H890(mm) | 278L                 | -18~-23℃<br>(AT35°C, without direct sunlight) | 69kg   |