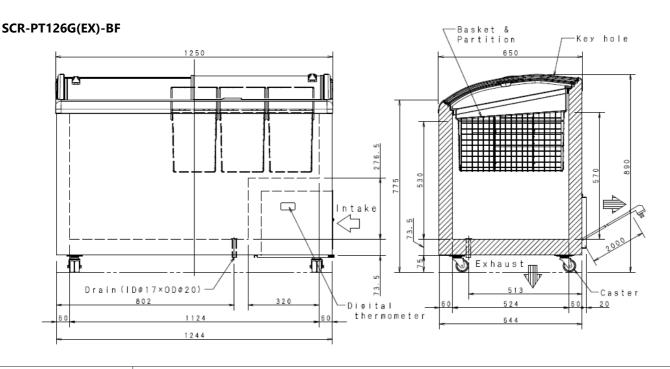

| Model                   |              | SCR-PT126G(EX)-BF                                                             |  |
|-------------------------|--------------|-------------------------------------------------------------------------------|--|
| (W x D x H)             | External     | 1250 x 650 x 890                                                              |  |
|                         | Internal     | 1124 x 524 x (530 / 570)                                                      |  |
| Performance             |              | -18~-23°C (AT35°C, without direct sunlight)                                   |  |
| Capacity (Effective)    |              | 278L                                                                          |  |
| Material (Exterior)     |              | Painted Steel Sheet                                                           |  |
| Insulation              |              | Cyclopentane                                                                  |  |
| Door                    |              | Sliding Door with Heat Refrection Glass                                       |  |
| Refrigeration<br>System | Compressor   | Hermatic type                                                                 |  |
|                         | Refrigerant  | HFC                                                                           |  |
|                         | Evaporator   | Tube on sheet serves as inside box                                            |  |
|                         | Temp Control | Automatic Type with Dial                                                      |  |
|                         | Condenser    | Skin-condenser + Cu pipe (Forced air Cooling)                                 |  |
|                         | Defrost      | Manual system (Set the temp. adjustment dial "STOP")                          |  |
| Power source            |              | 220V-240V / 50Hz                                                              |  |
| Basket                  |              | 3pcs                                                                          |  |
| Accessories             |              | Spatula for defrosting x1, Key set : Key x2, Cylinder x1, Digital thermometer |  |
| Weight                  |              | 69kg                                                                          |  |

#### **Dimensional drawing (mm)**

- All of our products in this catalog are designed for commercial use.
- Please consult the operation & installation manual before use and operate the product correctly.
  Please consult a Panasonic agent regarding product installation.
  These products are for indoor use only, do not use them outdoors.